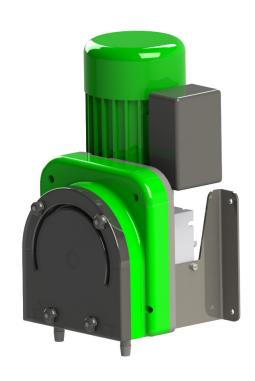

## DESCRIPTION

BGC dosing pumps are high-flow peristaltic pumps especially designed to dose liquid products in installations that require a high precision and robustness rate.

These pumps have a high chemical compatibility since the peristaltic tube is the only part in contact with the product.

## GENERAL FEATURES

Several peristaltic tubes according to customer needs

Easy maintenance

Standard flow rates: 100 l/h, 200 l/h and 400 l/h (other flow rates upon request)

## **TECHNICAL FEATURES**

Power supply voltage: 230 Vac 50 Hz (other voltages upon request)

Nominal consumption: 1.5 A

Maximum working pressure: 0.5 bar

With wall or floor bracket

Maximum dimensions (mm): 356x200x200

Maximum weight: 5.3 kg

IP Code: IP55